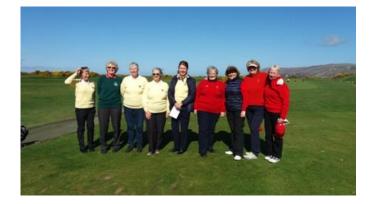

wy Golf Club. The result was an honourable draw and a good time was had by all.

| WNC                               | Score | LCSLGA                               | Score |
|-----------------------------------|-------|--------------------------------------|-------|
| Anne Lewis<br>Pip Settle          | 5 & 4 | Clare Seddon<br>Helen Braddock       |       |
| Nicola Phillips<br>Chris Wheatley |       | Grainne Pendlebury<br>Tracey Bentley | 5 & 4 |
| Denise Bithell<br>Dawn Jones      | 4 & 2 | Maggie Ayers<br>Carmel Hall          |       |

| Mair Eluned Jones<br>Pauline Williams |   | Chris Appleby<br>Carol Helme | 1 up |
|---------------------------------------|---|------------------------------|------|
| Result                                | 2 |                              | 2    |













## LCSLGA v LLCGA B Team at Formby Ladies' G.C. 14th May 2017

Sunday was a beautiful sunny day, but there was a cold wind. Clare Seddon and Helen Braddock were in fine form in the top match and won 7 & 5. Boh Greenwood and her partner were in fine fettle against Fiona Anderson and Susan Barlow so the score was quickly one apiece. In the other two matches, however, it was the Seniors who triumphed to win this annual fixture 3 - 1.

| LCSLGA Score | LLCGA "B" | Score |
|--------------|-----------|-------|
|--------------|-----------|-------|

| Clare Seddon<br>Helen Braddock       | 7&5 | Emily Byrne<br>Michelle Fielding  |     |
|--------------------------------------|-----|-----------------------------------|-----|
| Fiona Anderson<br>Susan Barlow       |     | Boh Greenwood<b