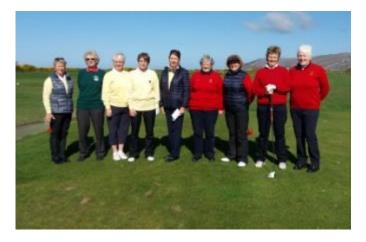

Golf Club. The result was an honourable draw and a good time was had by all.

| WNC                               | Score | LCSLGA                               | Score |
|-----------------------------------|-------|--------------------------------------|-------|
| Anne Lewis<br>Pip Settle          | 5 & 4 | Clare Seddon<br>Helen Braddock       |       |
| Nicola Phillips<br>Chris Wheatley |       | Grainne Pendlebury<br>Tracey Bentley | 5 & 4 |
| Denise Bithell<br>Dawn Jones      | 4 & 2 | Maggie Ayers<br>Carmel Hall          |       |

| Mair Eluned Jones<br>Pauline Williams |   | Chris Appleby<br>Carol Helme | 1 up |
|---------------------------------------|---|------------------------------|------|
| Result                                | 2 |                              | 2    |













## LCSLGA v LLCGA B Team at Formby Ladies' G.C. 14th May 2017

Sunday was a beautiful sunny day, but there was a cold wind. Clare Seddon and Helen Braddock were in fine form in the top match and won 7 & 5. Boh Greenwood and her partner were in fine fettle against Fiona Anderson and Susan Barlow so the score was quickly one apiece. In the other two matches, however, it was the Seniors who triumphed to win this annual fixture 3 - 1.

| LCSLGA Score | LLCGA "B" | Score |
|--------------|-----------|-------|
|--------------|-----------|-------|

| Clare Seddon<br>Helen Braddock       | 7&5 | Emily Byrne<br>Michelle Fielding  |     |
|--------------------------------------|-----|-----------------------------------|-----|
| Fiona Anderson<br>Susan Barlow       |     | Boh Greenwood<br>