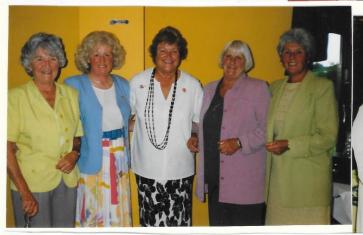

SUMMER MEETING (Team event) – Monday 22<sup>nd</sup> July at Leyland GC. L.C. Mrs.P.Sherlock. Winners above-M.de la Haye, L.C. S.Rigby, J.Tabener, W.Gilpin(Deanwood GC.) 81pts on C.P.O

Results and photgraph of Edith Barlow Autumn Meeting at Grange Park in a Separate Album 2002