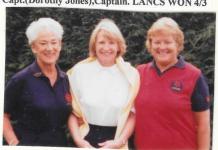

NORTHERN COUNTIES CHAMPIONSHIP - 21st to 23rd May 2002 at Durham City G.C. Qualifiers below:
J.Tootell(L),L.Self(Y),C.Bowerbank(D),H.Smyth(Y),A.Vine(Ch),A.Carter(D),
I.Williams(Cu)J.Hunter(Y),J.Smith(Y),B.Cheetham(D),S.Mayman(Y),
S.McKinnon(Ch),A.Briggs(Ch),J.Rogers(L),C.Atack(Y),D.Wilson(D),
(only 4 entries from Lancs) Best Gross: J.Tootell(L) -79
Best Nett: A.Carter(D) 82-8-74 o.c.p. Gross team: York. Nett team: Durham
Below:Jenny is congratulated by N.C.President,Olive Moore(N) for Best Nett Score