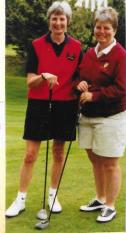

Team at Fulford G.C. v Yorkshire (19<sup>th</sup> Aug 2002) L to R. Front: Ex-Captain,M.Miller,P.Thompson,Captain,President,J.Rogers. Back: Vice Capt.B.Cairns.J.Adams I.Brattan.J.Fallows.J.Tootell.

Friendly Match v Northern Welsh Counties at Haydock Pk.GC. Above (L) Hilary played Sue Payne. (R)Liz played Mai Griffith Below:Ex-Captain, Welsh Capt.(Dorothy Jones),Captain. LANCS WON 4/3