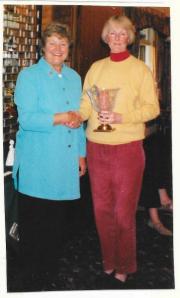

# L.C.V.L.G.A. COMPETITIONS 2002

CECII, LEITCH COMPETITION(5 clubs) – Mon. 24<sup>th</sup> June 2002 at Davyhulme Pk.G.C. Lady Captain Mrs Hilary Cooper. WINNER – Mrs M.Hill (Davyhulme Pk.) 107-36-71

SILVER SLIPPER COMPETITION(medal) - Monday 17th June at Clitheroe G.C. Lady Captain Mrs. Marie Finney WINNER (above) Mrs. J.Tasker - Whalley G.C. (87-13-74)