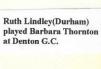

#### RICHARDSON TROPHY MATCHES

| 27 <sup>th</sup> June | v Cı | umbria        | at Silloth G.C.        | won $4-3$    |
|-----------------------|------|---------------|------------------------|--------------|
| 10th July             | v D  | urham         | at Denton G.C.         | won $5-2$    |
| 17th July             | v N  | orthumberland | at Formby Ladies' G.C. | halved match |
| 26th July             | v C  | heshire       | at Frodsham G.C.       | won $4-3$    |
| 19th Aug              | v Y  | orkshire      | at Fulford G.C.        | lost $2-5$   |