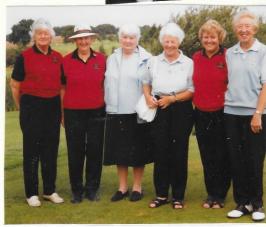

Final: L to R. Jenny Adams(Pleasington G.C.), Vets Capt. - W.G.C.Captain-Mr.W.H.Deakin(Referee) - Iris Brattan(Preston G.C.)

ncashire Girls Friendly Handicap Match v L.C.V.L.G.A. at Lee Park G.C. – 5<sup>th</sup> April 2002. (L to R) ont row:P Nuthall(Vets Vice Capt.) H.Green, J.Rogers. R.Cooper(County Vice Capt.)

S.Hampson(County Capt.) A.Irvin(County President -sitting) E.Lawton(Vets Capt.)
B.Creer(Vets President) J.Fallows, B.Thornton, I.Brattan, L.Moverley(Res.) J.Tootell.
row: Nicola Ford.

row: Michelle Naylor,Mary Ruddy,Laura Keogh,Sarah Woods,A.Walker(Jun.Organiser)S.Holt(Vets ck row:Catherine Roberts, Kim Hoyle, Laura Johnstone(Res.) (VETS WON 4/3) Capt,)