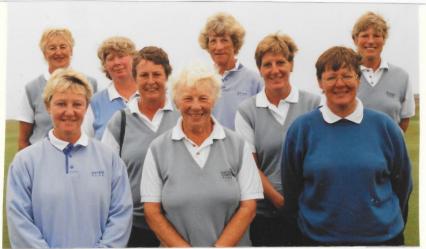

Final: L to R. Jenny Adams(Pleasington G.C.), Vets Capt. - W.G.C.Captain-Mr.W.H.Deakin(Referee) - Iris Brattan(Preston G.C.)

ncashire Girls Friendly Handicap Match v L.C.V.L.G.A. at Lee Park G.C. – 5<sup>th</sup> April 2002. (L to R) ont row:P Nuthall(Vets Vice Capt.) H.Green, J.Rogers. R.Cooper(County Vice Capt.)

S.Hampson(County Capt.) A.Irvin(County President -sitting) E.Lawton(Vets Capt.)
B.Creer(Vets President) J.Fallows, B.Thornton, I.Brattan, L.Moverley(Res.) J.Tootell.
row: Nicola Ford.

row: Michelle Naylor,Mary Ruddy,Laura Keogh,Sarah Woods,A.Walker(Jun.Organiser)S.Holt(Vets ck row:Catherine Roberts, Kim Hoyle, Laura Johnstone(Res.) (VETS WON 4/3) Capt,)