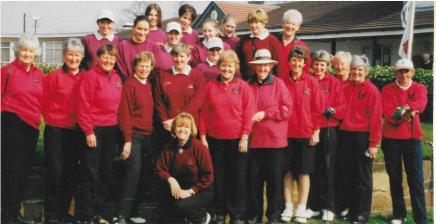

Final: L to R. Jenny Adams(Pleasington G.C.), Vets Capt. - W.G.C.Captain-Mr.W.H.Deakin(Referee) - Iris Brattan(Preston G.C.)

ncashire Girls Friendly Handicap Match v L.C.V.L.G.A. at Lee Park G.C. – 5<sup>th</sup> April 2002. (L to R) ont row:P Nuthall(Vets Vice Capt.) H.Green, J.Rogers. R.Cooper(County Vice Capt.)

S.Hampson(County Capt.) A.Irvin(County President -sitting) E.Lawton(Vets Capt.)
B.Creer(Vets President) J.Fallows, B.Thornton, I.Brattan, L.Moverley(Res.) J.Tootell.
row: Nicola Ford.

row: Michelle Naylor,Mary Ruddy,Laura Keogh,Sarah Woods,A.Walker(Jun.Organiser)S.Holt(Vets ck row:Catherine Roberts, Kim Hoyle, Laura Johnstone(Res.) (VETS WON 4/3) Capt,)