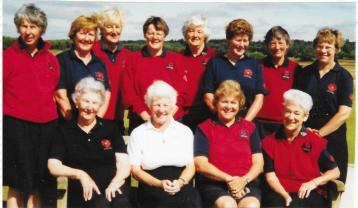

Peam played Northumberland at Formby Ladies G.C. (17th July 2002)
Let R Front row: President, N.C.Capt.(J.Houston) Captain, Ex-Captain
Let Thompson, M.Miller, L.Brattan, J.Rogers, Vice Capt. B.Cairns, J.Tootell, R.Cooper