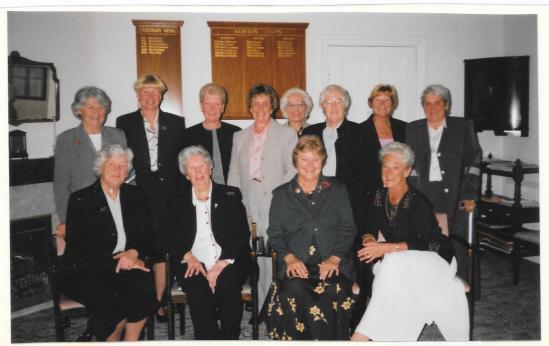

Mrs Mary Mortimer - Turton G.C.

S.W. - Mrs Gwen Ruddick - Wigan G.C.

E.

Mrs Margaret de la Haye - Deanwood G.C.

President's and Captain's End of Season Luncheon at Formby Ladies' G.C.(1st.Nov.2002) L to R - Front: Vice Captain, President, Captain, Ex-Captain. Back: Margaret(de la),Dorothy, Maggie,Vice Captain Elect, Ethel, Anne-Sec.Gwen, Janet.