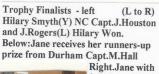

#### RICHARDSON TROPHY MATCHES

| 27 <sup>th</sup> June | v Cı | umbria        | at Silloth G.C.        | won $4-3$    |
|-----------------------|------|---------------|------------------------|--------------|
| 10th July             | v D  | urham         | at Denton G.C.         | won $5-2$    |
| 17th July             | v N  | orthumberland | at Formby Ladies' G.C. | halved match |
| 26th July             | v C  | heshire       | at Frodsham G.C.       | won $4-3$    |
| 19th Aug              | v Y  | orkshire      | at Fulford G.C.        | lost $2-5$   |

Unfortunately Lancashire did not retain the trophy - Yorkshire won the R.T.

Isobel Williams(Cumbria) and Iris play at Silloth G.C.

L to R. Vice Captain, President, President of Cheshire (J. Grey)
N.C. Captain (J. Houston) Captain, Cheshire Captain (M. Connachan)
at Frodsham G.C.