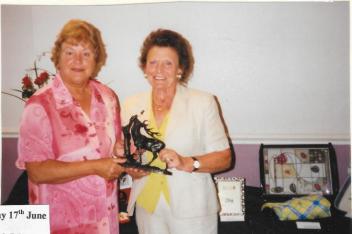

# L.C.V.L.G.A. COMPETITIONS 2002

CECII, LEITCH COMPETITION(5 clubs) – Mon. 24<sup>th</sup> June 2002 at Davyhulme Pk.G.C. Lady Captain Mrs Hilary Cooper. WINNER – Mrs M.Hill (Davyhulme Pk.) 107-36-71

SILVER SLIPPER COMPETITION(medal) - Monday 17th June at Clitheroe G.C. Lady Captain Mrs. Marie Finney WINNER (above) Mrs. J.Tasker - Whalley G.C. (87-13-74)