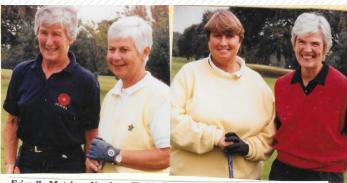

Team at Fulford G.C. v Yorkshire (19<sup>th</sup> Aug 2002) L to R. Front: Ex-Captain,M.Miller,P.Thompson,Captain,President,J.Rogers. Back: Vice Capt.B.Cairns.J.Adams I.Brattan.J.Fallows.J.Tootell.

Friendly Match v Northern Welsh Counties at Haydock Pk.GC. Above (L) Hilary played Sue Payne. (R)Liz played Mai Griffith Below:Ex-Captain, Welsh Capt.(Dorothy Jones),Captain. LANCS WON 4/3