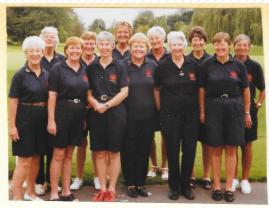

Peam played Northumberland at Formby Ladies G.C. (17th July 2002)
Let R Front row: President, N.C.Capt.(J.Houston) Captain, Ex-Captain
Let Thompson, M.Miller, L.Brattan, J.Rogers, Vice Capt. B.Cairns, J.Tootell, R.Cooper