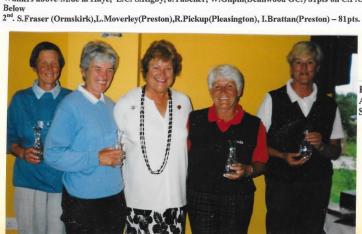

SUMMER MEETING (Team event) – Monday 22<sup>nd</sup> July at Leyland GC. L.C. Mrs.P.Sherlock. Winners above-M.de la Haye, L.C. S.Rigby, J.Tabener, W.Gilpin(Deanwood GC.) 81pts on C.P.O

Results and photgraph of Edith Barlow Autumn Meeting at Grange Park in a Separate Album 2002