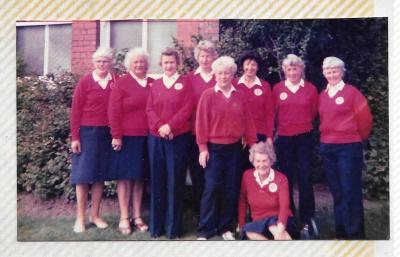

#### 1985 - Mrs D. Hindle (Doris)

Clitheroe G.C.

Richardson Trophy - Laneashire won. MATCHES. ~ Team Members: Mc Carthney, Birkovistle, Moore, King. Hilton, Balshaw, Ball, Oakes, Jackson, Hallen Jamboree - Miller Stirling Trophy at Woking Team Members - Mecarthey, - NORTH won. M. Birkmistle - B. King (reserve) from hancashire County B Team: County Juniors: North Wales. MEETINGS. ~ SCHAMPIONSHIP + WINNER- Mrs M. Mc Carthney (Bollon Losted See opposite SILVER SLIPPER - WINNER - Mrs M. Valgre (Preston) CECIL LEITCH ~ WINNER ~ Mrs M. Black (Bolton Lostock) SPRING (Greensome) SUMMER (Foursome) and BRONZE. New Committee Members: - N.W. Mrs V. Nield (Ryl Lytham) Farhaver) F. Mrs C. Hindle S. E. Mrs H. Roylance S.W. Mrs D. Jackson. Entrance Frees \$2 singles. \$3 Greensomes and Foursomes { PRESIDENT:-Mrs.J.V.MeCoy Hon JEC. - Mrs.F. Renwick Hon. TREAS.-1715 A. Nutter NORTHERN DIVISION V.L.C.A. (Captain - Miss Jean McIntyre (Lindrick) President Mrs Alison Reece (Formby L.) 1985-86.
British Senior Ladies Open Amateur Championship ~ Longhiddry Bocking (won 55-60)
European Senior Ladies Tournament ~ Brockpolder (Holland) England-runner up. 910-40)