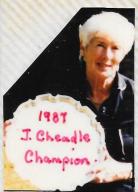

Hilton, Balshaw McCarlney.

Jamboree ~ Miller Stirling ~ at Longeliffe G.C. Midlands won:

Team Members: Mrs M. Birtwistle & Mrs V. Hyman from hancashire.

Other matches ~ as usual ~ (B team County ~ North Wales)
([Championship - Winner - Mrs C. Cheadle Bollon Old Links] MEETINGS ~