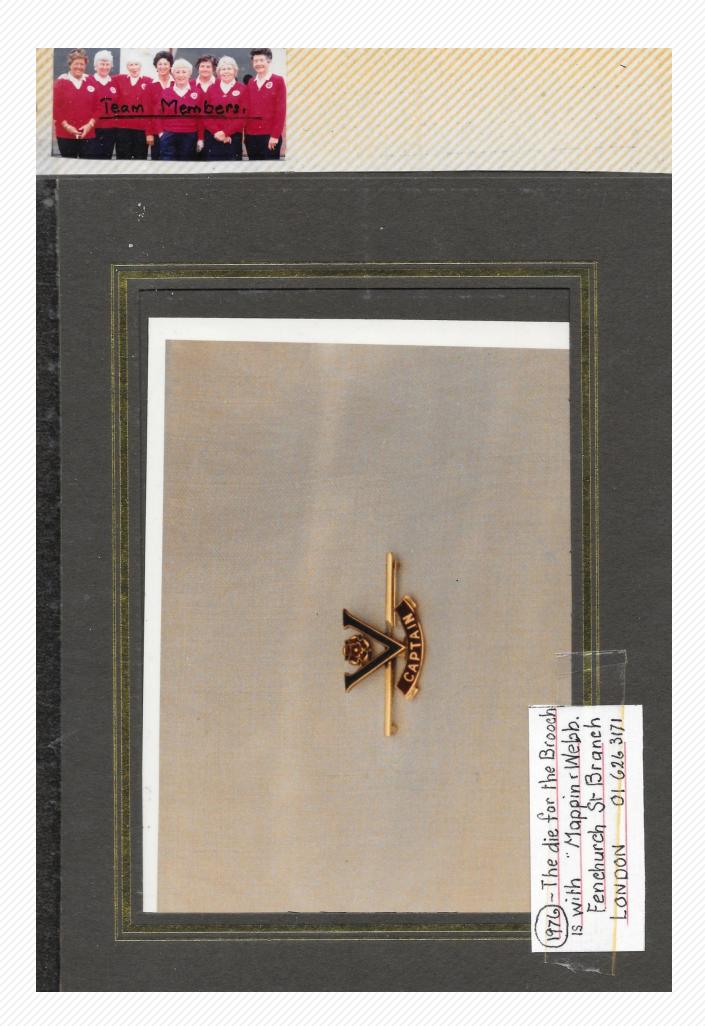

England - 3rd ~ B. King + M. Birkwistle played for
England.

1987. Mrs R.B. Park (Edselle)

Fairhaven G.C.

Photographs of Brooch taken by Mr. R.B. Park (see also 1955

MATCHES. - (Richardson Trophy won by Yorkshire.
Team Members:-MisBirkwistle, Hyman, King, Ball, Acheson,