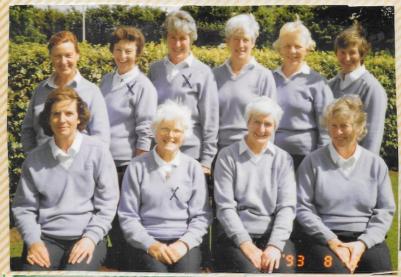

Died - Tune 21st 1996. Died - June 21st 1994. Richardson Trophy - Laneashire won. Matches. Team Members ~ J. Bakter, M. Birkvistle, I Bratton, S. Fraser, S. Glynn H. Green, B. Hilton, V. Hyman, MMcCartney, J. Rhodes, S. Thompson, V. Waters. Jamboree ~ Miller-Stirling Trophy - at Friford Heath (Abingdon-Oxon) Scotland retained the Trophy (by one match) hancastire and.
Hilary Green a Val Hyman selected from Lancastire. Other Matches v North Wales + Lancashire Girls. Exra Team Members - K. Ball, J. Acheson, E. Janes, D. Johnson, L. Kinloch H. Stockton, J. McManon, Tcheadle (reserve) Championship ~ Pleasington ~ winner · Iris Bratton.

Runner·up ~ H. Gieen Best Gross ~ T. Baxter (82) Best Nett 82-15- 43

Silver Slipper ~ (9holes only) winner ~ E. Butterworth 50-132-362

Cecil Leitch Trophy ~ winner ~ Mrs C. Morgan 84-16-68

Spring, Summer, and Bronze Meelings. Meetings New Committee Members IN.W. Mrs M. Cross (Knott End) S. E. Mrs M. Artwood ( Bolton Old ) (S. W. Mrs F. Morrow (Childwall) E. Mrs M. Edmondson Northern Division Captain- Miss KaBall (Lancashire