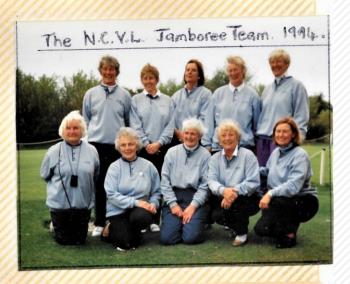

Northern President Mrs F. Kinsella

Northern Captain. K.H. Ball

The Jamboree ~ Frilford Heath - 1993.

The Northern Counties' Team.

Captain ~ Miss Kniball.

L.G.U.

British Seniors

at Blankey G.C.