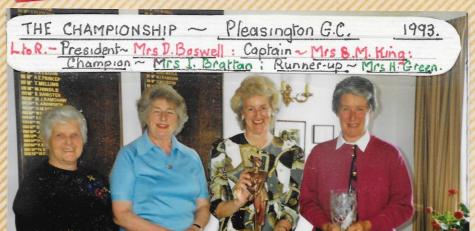

Died - Tune 21st 1996. Died - June 21st 1994. Richardson Trophy - Laneashire won. Matches. Team Members ~ J. Bakter, M. Birkvistle, I Bratton, S. Fraser, S. Glynn H. Green, B. Hilton, V. Hyman, MMcCartney, J. Rhodes, S. Thompson, V. Waters. Jamboree ~ Miller-Stirling Trophy - at Friford Heath (Abingdon-Oxon) Scotland retained the Trophy (by one match) hancastire and.
Hilary Green a Val Hyman selected from Lancastire. Other Matches v North Wales + Lancashire Girls. Exra Team Members - K. Ball, J. Acheson, E. Janes, D. Johnson, L. Kinloch H. Stockton, J. McManon, Tcheadle (reserve) Championship ~ Pleasington ~ winner · Iris Bratton.

Runner·up ~ H. Gieen Best Gross ~ T. Baxter (82) Best Nett 82-15- 43

Silver Slipper ~ (9holes only) winner ~ E. Butterworth 50-132-362

Cecil Leitch Trophy ~ winner ~ Mrs C. Morgan 84-16-68

Spring, Summer, and Bronze Meelings. Meetings New Committee Members IN.W. Mrs M. Cross (Knott End) S. E. Mrs M. Artwood ( Bolton Old ) (S. W. Mrs F. Morrow (Childwall) E. Mrs M. Edmondson Northern Division Captain- Miss KaBall (Lancashire