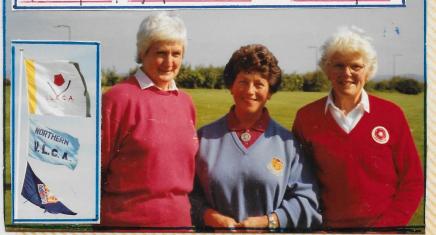

New Committee Members INW Mrs B. Gore (Penwortham) E. Mrs N Cuff (Dunsear) (5.W Mrs S. Blackburn (Ryl. Birkdale) S.E. Mrs I Parker (Swinton)

Northern Division (Counties - Laneashire Vorkshire Cheshire Durham, Nth Humberland + ambrig)