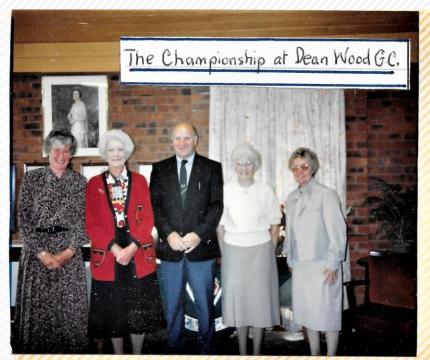

Championship ~ Dean Wood G.C. winner ~ Hilary Green (80)

Runner-up - Vera Waters Bost gross ~ H. Green (80)

Best Nett - M. Harris (90-16-74)

Meetings.

Cecil Leitch Trophy - winner - Mrs Shirley Sharp(71) see pli. BookII Silver Slipper - winner - Mrs Evelyn Butterworth (71) 3rd consecutive win Spring, Summer and Bronze Meetings.