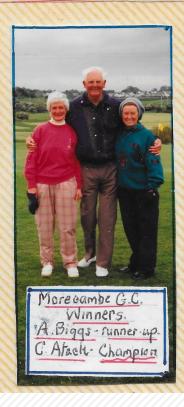

Captain ~ Mrs A. Biggs (Durham)

President ~ Mrs F. Kinsella (Durham)

Championship - Sat More cambe G.C 64 entries - see overleat (Winner- C. Atack, Runner-up - A Biggs (Ourham)

Lancashire County - Captain - Mrs D. Johnson (Formby Ladies G.C.)