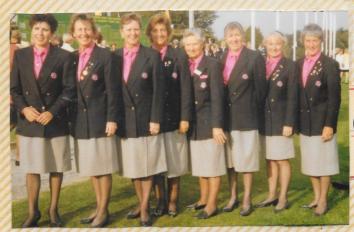

President - Mrs F. Kinsella (Durham)

Championship - at Ringway- Winner- H. Garnett

Runner-up - Miss D. Beckett (Ringway) 66 Competitors: Lancs. County - Captain-Mrs M. Bradbury (Bolton O. Links) President - Mrs Ann Howard (Whitefield) Chairman- Northern Division E.L.GA. - Mrs H. Booth (1987-93) Standard Scratch Assessor - Mrs B.M King (Pleasington) E.S.L.G.A ~ H. Green ~ A. Howard ~ to play for England in Belgium

Northern President Mrs F. Kinsella

Northern Captain. K.H. Ball

The Jamboree ~ Frilford Heath - 1993.

The Northern Counties' Team.

Captain ~ Miss Kniball.

L.G.U.

British Seniors

at Blankey G.C.