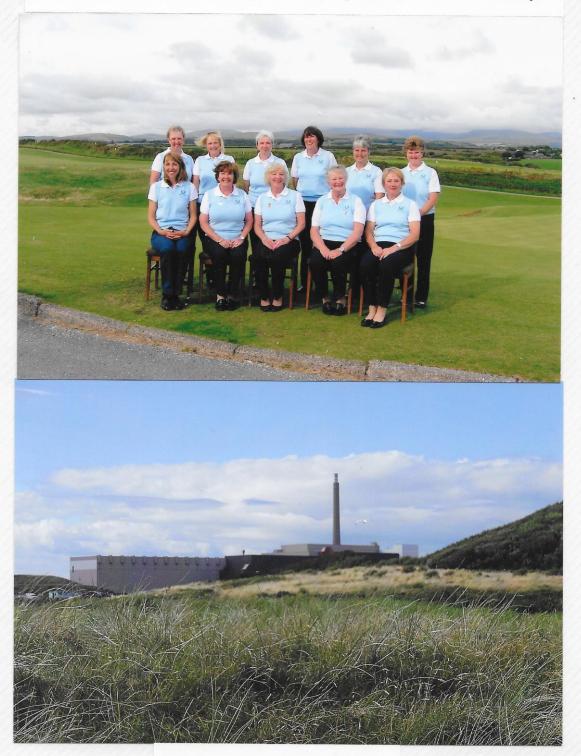

Winners: A. Espley and J. Ingham Pleasington Golf Club.

MID SUMMER MEETING. Knott End Golf Club. 9<sup>th</sup> August. 2010. Winners: S Barr. K Brown. E Green. L Pomfret. Westhoughton G C. JAMBOREE SEASCALE GOLF CLUB CUMBRIA 2<sup>ND</sup>-5<sup>TH</sup> AUGUST 2010 The Northern team with Vice Captain Marie, Captain Pat, and President Shirley.

Is there a golf course around here??