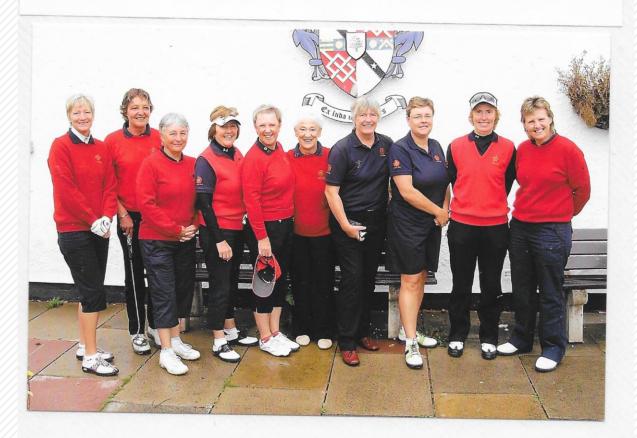

Ponteland Golf Club. Venue of the N.C.V.L.G.A. Championships 2010.

The Squad at Preston Golf Club prior to the match against Northumberland.

THE SILVER SLIPPER. Rossendale Golf Club. 21<sup>st</sup> June. 2010.