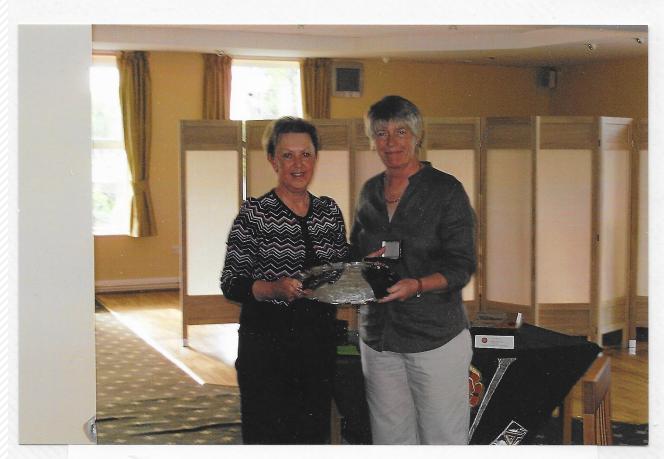

The Finalists Sue and Anne just before the off.

Following the final down the 9<sup>th</sup> hole.

Winner.... Sue Warrington...... Manchester Golf Club

Runner Up..... Anne Baines......Royal Birkdale G.C.

"And that, President, is how I made a hole in one at the first".... Jeanette Williams describes her ace in her quarter final match.