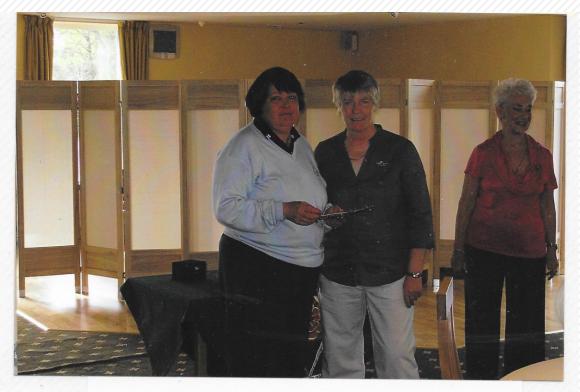

The Finalists Sue and Anne just before the off.

Following the final down the 9<sup>th</sup> hole.

Winner.... Sue Warrington...... Manchester Golf Club

Runner Up..... Anne Baines......Royal Birkdale G.C.

"And that, President, is how I made a hole in one at the first".... Jeanette Williams describes her ace in her quarter final match.