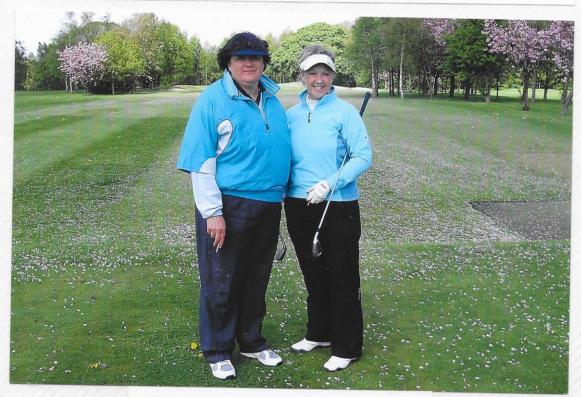

The Finalists Sue and Anne just before the off.

Following the final down the 9<sup>th</sup> hole.

Winner.... Sue Warrington...... Manchester Golf Club

Runner Up..... Anne Baines......Royal Birkdale G.C.

"And that, President, is how I made a hole in one at the first".... Jeanette Williams describes her ace in her quarter final match.